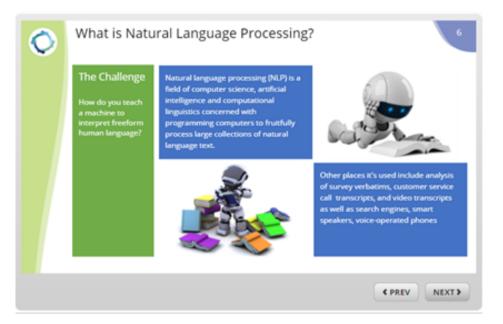

# **ABOUT THE SMAP PLATFORM**

The SMAP Platform can perform this analysis thanks to three fundamental elements within the platform:

• An NLP (Natural Language Processing) and ML (machine learning) engine capable of processing terabytes of information quickly

A Data Warehouse infrastructure that allows for storage and high-performance querying of all this exponentially-increasing data
A UI/UX platform that best delivers visualization of results and business

intelligence via a wide scope of customizable reports