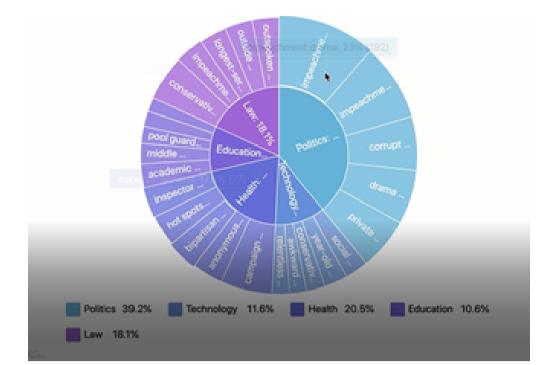

# **ABOUT THE SMAP PLATFORM**

The SMAP Platform can perform this analysis thanks to three fundamental elements within the platform:

• An NLP (Natural Language Processing) and ML (machine learning) engine capable of processing terabytes of information quickly