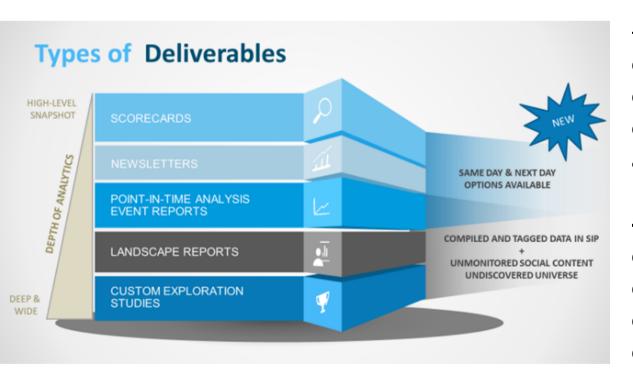

#### SM consulting

- o SMA Strategy building
- o Digital marketing consultancy
- o Social Media campaign design and implementation
- Social Media Reports
- o Scorecard,
- o Newsletter,
- o Weekly and Monthly Reports,
- o Campaign Monitoring,
- o Landsape Reports